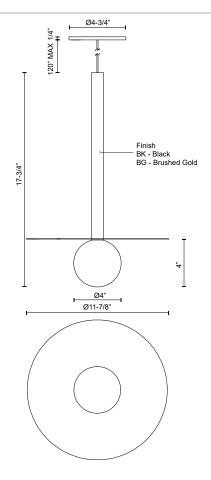

## SPECIFICATION DETAILS

| Fixture Dimensions       | D11-7/8" x H17-3/4"                                        |
|--------------------------|------------------------------------------------------------|
| Light Source             | LED with DC Driver                                         |
| Wattage                  | 8W                                                         |
| Total Lumens             | 595lm                                                      |
| Delivered Lumens         | BK-442Im                                                   |
| Voltage                  | 120V                                                       |
| Color Temperature        | 3000K                                                      |
| CRI (Ra)                 | 90CRI                                                      |
| Optional Color Temps     | 2700K - 5000K Available, Minimum Order Quantities<br>Apply |
| LED Rated Life           | 50,000 hours                                               |
| Dimming                  | 100% - 10%, TRIAC or ELV Dimmer (Not Included)             |
| Shade Details            | Spun Aluminum Shade                                        |
| Glass Details            | Opal Glass                                                 |
| Adjustable               | Yes                                                        |
| Wire Length              | 120" Max                                                   |
| Wire Type                | Black Coaxial Wire                                         |
| Minimum Hang Height      | 20"                                                        |
| Sloped Ceiling Adaptable | Yes                                                        |
| Location                 | Dry                                                        |
| CEC Title 24 JA8         | Yes, JA8-2022                                              |
|                          |                                                            |