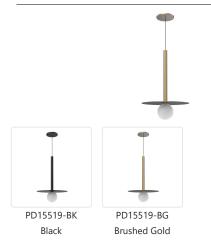

## DESCRIPTION

Elixir is both decorative and minimal. With an opal glass globe or acrylic diffuser adorned by a thick metallic stem, this collection is both simple and geometrically interesting. Available with or without varied styling. Available in Black and Brushed Gold.